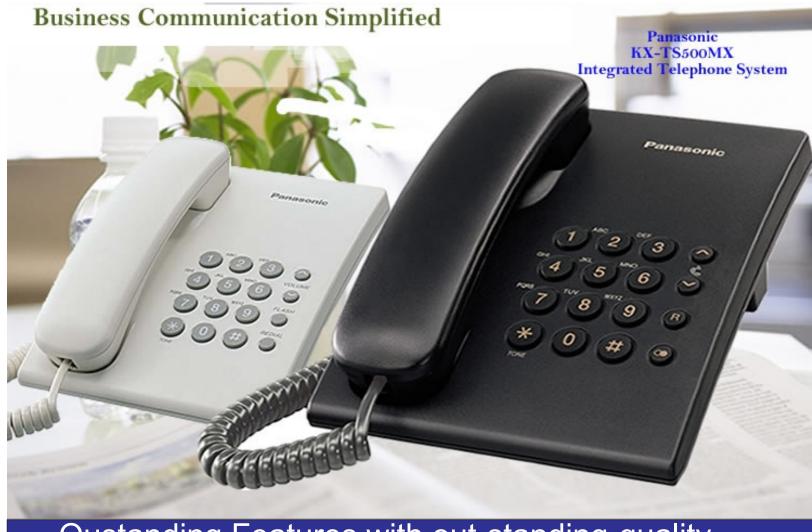

### **Choice of Two Colors**

The KX-TS500MX comes in black or white. Choose one that adds a splash of color to your office, or the one that makes the best match with your office decor.